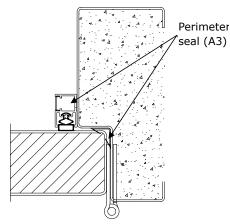

## Seal combinations

| Door Type   | Perimeter     | Bottom   | Rw |
|-------------|---------------|----------|----|
| AS-PYROL-A1 | Euroseal      | RP38si   | 36 |
| AS-PYROL-A2 | Euroseal      | Pyrosill | 34 |
| AS-PYROL-A3 | IS6030+LE1515 | Pyrosill | 36 |

#### A2 or A3 Bottom seal