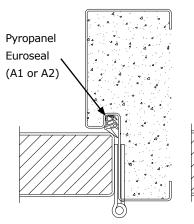

## Seal combinations

| Door Type   | Perimeter     | Bottom   | Rw |
|-------------|---------------|----------|----|
| AS-PYROL-A1 | Euroseal      | RP38si   | 36 |
| AS-PYROL-A2 | Euroseal      | Pyrosill | 34 |
| AS-PYROL-A3 | IS6030+LE1515 | Pyrosill | 36 |

#### A1 Bottom seal