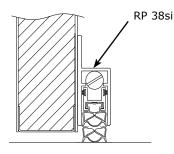

## Seal combinations

| Door Type   | Perimeter     | Bottom   | Rw |
|-------------|---------------|----------|----|
| AS-PYROL-A1 | Euroseal      | RP38si   | 36 |
| AS-PYROL-A2 | Euroseal      | Pyrosill | 34 |
| AS-PYROL-A3 | IS6030+LE1515 | Pyrosill | 36 |

#### A1 Bottom seal