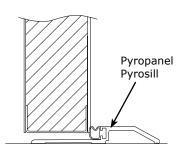

## Seal combinations

| Door Type   | Perimeter     | Bottom   | Rw |
|-------------|---------------|----------|----|
| AS-PYROL-A1 | Euroseal      | RP38si   | 36 |
| AS-PYROL-A2 | Euroseal      | Pyrosill | 34 |
| AS-PYROL-A3 | IS6030+LE1515 | Pyrosill | 36 |

#### A2 or A3 Bottom seal