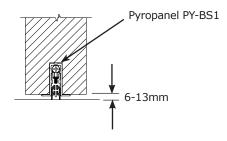

#### **Seal combinations**

| Door Type | Perimeter                            | Bottom              | Corner              | Rw |
|-----------|--------------------------------------|---------------------|---------------------|----|
| AS-44-PAD | Pyropanel Euroseal +<br>Raven RP78si | Pyropanel<br>PY-BS1 | Pyropanel<br>PY-CS1 | 44 |