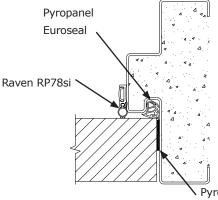

#### **Seal combinations**

| Door Type | Perimeter                            | Bottom              | Corner              | Rw |
|-----------|--------------------------------------|---------------------|---------------------|----|
| AS-44-PAD | Pyropanel Euroseal +<br>Raven RP78si | Pyropanel<br>PY-BS1 | Pyropanel<br>PY-CS1 | 44 |

#### **INSTALLATION**

Door frame, door leaf & door seals should be sourced from a Pyropanel Authorised Licensee as a complete set. Door frame must be tightly sealed against wall structure using Pyropanel Multiflex acoustic sealant. Steel frames require backfilling with Pyropanel light-weight M4 Mortar to achieve the acoustic rating.