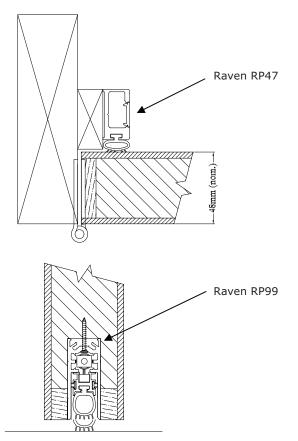

# DESCRIPTION

Pyropanel AS-28-PAN(ii) is a 28 Rw, 1 hour fire rated 48mm single leaf acoustic door that utilises a Raven Products RP47 perimeter seal and a RP99 bottom seal.

#### **Perimeter Seal**

Raven RP47

## **Bottom Seal**

Raven RP99

#### Thickness

48mm (Nominal)