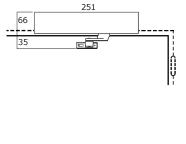

#### 2. Parallel Arm

Closer installed on push side of door. This mounting position permits opening of 180°.