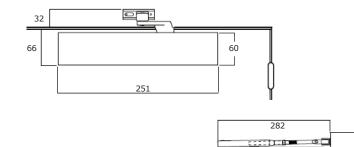

#### 2. Parallel Arm

Closer installed on push side of door. This mounting position permits opening of 180°.