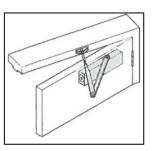

#### 1. Standard Arm

Closer installed on pull side of door. This mounting position permits opening of 180°.