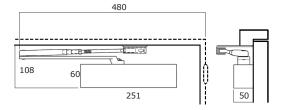

#### 3. Frame Mounting

Closer installed on push side of door and frame head where conditions do not allow parallel mounting.