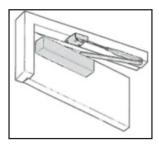

#### 2. Parallel Arm

Closer installed on push side of door. This mounting position permits opening of 180°.