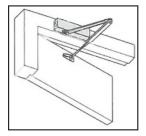

#### 1. Standard Arm

Closer installed on pull side of door. This mounting position permits opening of 180°.