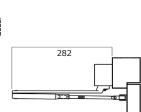

#### 3. Frame Mounting

Closer installed on push side of door and frame head where conditions do not allow parallel mounting.