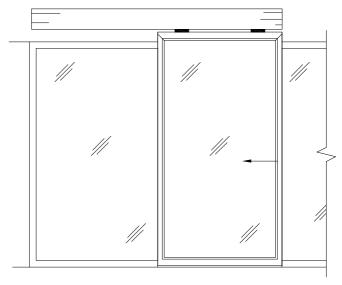

### **OPTIONAL EXTRAS**

- Powder coating.
- Stainless steel frame.
- -/60/- or -/30/- surrounding side lites.
- · Opaque film and decals to glass.

Typical layout of -/30/- single fire rated glass sliding door with -/60/- side lites