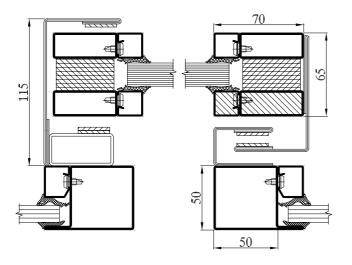

#### **FEATURES**

- · Fully certified to Australian Standards.
- -/30/- FRL.
- Suitable for use in most wall types, including the Pyropanel -/60/- glass wall system which uses Pyropanel-Forster steel framing system and Pilkington Pyrodur fire rated glazing.
- 65mm x 70mm slim line profile.
- · Extra large doors available.
- Incorporates 18mm Pilkington Pyrostop Fire rated glass with A-class impact resistance.
- Comes standard with intumescent perimeter smoke / fire seals.
- Single and bi-parting leaf configurations.
- Leaves weigh approx 55kg/m2.
- Utilises the KABA Gilgen KGSSLMVSB door mechanism.

#### **MODELS AVAILABLE**

| Model   | FRL    | Thick-<br>ness | Max Leaf size -<br>Single    | Max Leaf<br>size - Pair                  |
|---------|--------|----------------|------------------------------|------------------------------------------|
| PGSD30S | -/30/- | 65mm           | 2700mm high x<br>1405mm wide | NA                                       |
| PGSD30P | -/30/- | 65mm           | N/A                          | 2700mm high<br>x 1400mm /<br>1400mm wide |