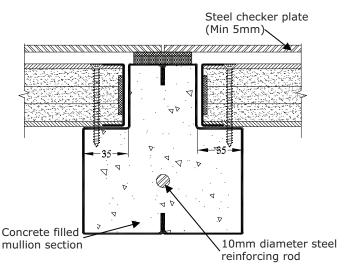

--------|-----------|-----------|-----------------------------------------|-----------------------------------------|
| PFAP-240/120 | -/240/120 | 48        | 1750 x 550<br>(Opening =<br>1690 x 490) | N/A                                     |
| PFAP-120/120 | -/120/120 | 48        | 1325 x 885<br>(Opening =<br>1265 x 825) | 1325 x 885<br>(Opening =<br>1265 x 825) |

#### **HOW TO SPECIFY**

"Eg. Access panel to be a Pyropanel fire rated floor access panel PFAP-240/120\*, FRL -/240/120\*, Ply face\*, screw fixings.

\* denotes example - delete, change or specify as required

#### **Pyropanel Developments Pty Ltd**

235 Huntingdale Road, Oakleigh, Vic 3166 Ph: **(03) 9837 8500** Fax: (03) 9837 8550 Email: **sales@pyropanel.com.au** Web: **www.pyropanel.com.au** 



Elevation of edge detail



Elevation of removable mullion detail





#### **Distributed by:**

Holland Fire Doors & Windows 23 Saggart Field Rd, Minto, NSW, 2566 Ph: 9603 8500 Email: sales@hollandfiredoors.com.au

Pyropanel Developments has a policy of continuous improvement and reserves the right to change methods and specifications without notice. Note: *The Tech Sheet is an uncontrolled document, If printed please refer to the Tech-Sheet on the website to check if this document is valid.*