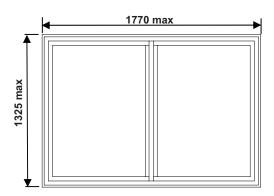

## MODELS

| Model        | FRL       | Thickness | Max Size<br>Single Panel                | Max Size<br>Per Panel<br>For Pairs      |
|--------------|-----------|-----------|-----------------------------------------|-----------------------------------------|
| PFAP-240/120 | -/240/120 | 48        | 1750 x 550<br>(Opening =<br>1690 x 490) | N/A                                     |
| PFAP-120/120 | -/120/120 | 48        | 1325 x 885<br>(Opening =<br>1265 x 825) | 1325 x 885<br>(Opening =<br>1265 x 825) |