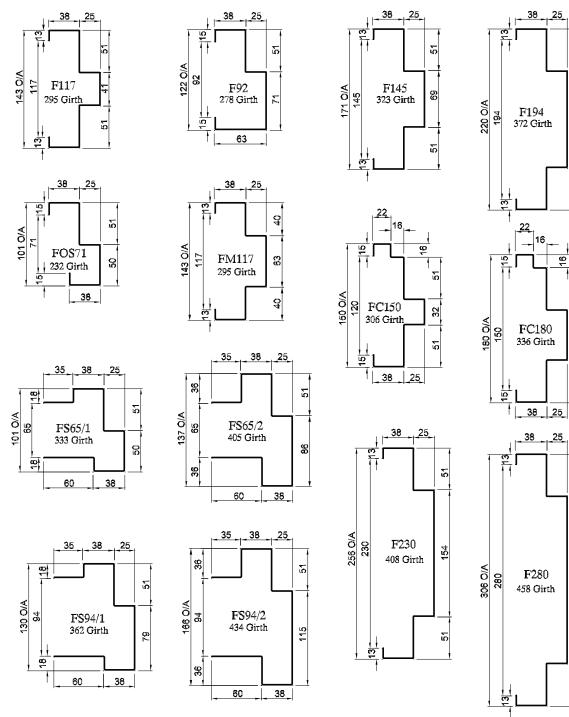

## FRAME PROFILES Fire Rated Frames

**Note:** When installed with appropriate door leaf, frames are fire rated up to 4 hours in masonry walls, and 2 hours in dry wall. Custom frame profiles available on request. Frames are typically 1.2-1.6 zincanneal unless otherwise requested.

## **HOW TO SPECIFY**

"Door frame to be a Pyropanel F117\* Prime painted pressed metal door frame. Builder to confirm door frame applicability".

\* denotes example - delete, change or specify as required