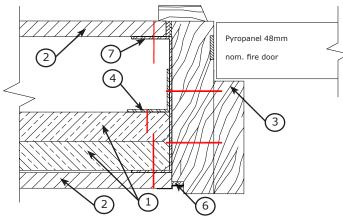

Offset 2 layer Shaftliner systems with steel door frame

Offset 2 layer Shaftliner systems with timber door frame (Timber frame limited to 1hr applications)

1 layer central Shaftliner systems with steel door frame

#### **LEGEND FOR DRAWINGS**

| Item | Description                                                                                                                                                                                                            |  |
|------|------------------------------------------------------------------------------------------------------------------------------------------------------------------------------------------------------------------------|--|
| 1    | Boral 25mm Shaftliner                                                                                                                                                                                                  |  |
| 2    | Plasterboard as required by Partiwall system number (Wall system numbers listed below)                                                                                                                                 |  |
| 3    | Steel frame or timber frame:  > 1.6mm Steel frame filled with Pyropanel light-weight M4 mortar, or  > Pyropanel fire rated timber frame (timber frame limited to 1hr applications).  > Frame fixings at 450mm centres. |  |
| 4    | 35 x 35 x 0.7mm steel angle                                                                                                                                                                                            |  |
| 5    | Steel framing or timber stud framing                                                                                                                                                                                   |  |
| 6    | Pyropanel Multiflex fire rated sealant                                                                                                                                                                                 |  |
| 7    | Steel framing track to suit thickness of wall with nominally 32mm wide flange and 1.2mm thick                                                                                                                          |  |