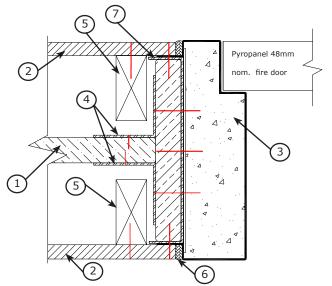

1 layer central Shaftliner systems with timber door frame (Timber frame limited to 1hr applications)

**Note:** Legend for drawings on Page 2

#### **LEGEND FOR DRAWINGS**

| Item | Description                                                                                                                                                                                                            |  |
|------|------------------------------------------------------------------------------------------------------------------------------------------------------------------------------------------------------------------------|--|
| 1    | Boral 25mm Shaftliner                                                                                                                                                                                                  |  |
| 2    | Plasterboard as required by Partiwall system number (Wall system numbers listed below)                                                                                                                                 |  |
| 3    | Steel frame or timber frame:  > 1.6mm Steel frame filled with Pyropanel light-weight M4 mortar, or  > Pyropanel fire rated timber frame (timber frame limited to 1hr applications).  > Frame fixings at 450mm centres. |  |
| 4    | 35 x 35 x 0.7mm steel angle                                                                                                                                                                                            |  |
| 5    | Steel framing or timber stud framing                                                                                                                                                                                   |  |
| 6    | Pyropanel Multiflex fire rated sealant                                                                                                                                                                                 |  |
| 7    | Steel framing track to suit thickness of wall with nominally 32mm wide flange and 1.2mm thick                                                                                                                          |  |