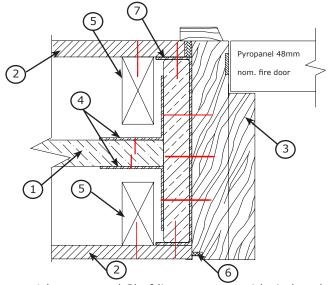

# Boral IntRwall Shaftliner walls

2 layer central Shaftliner systems with steel door frame

2 layer central Shaftliner systems with timber door frame (Timber frame limited to 1hr applications)

#### **LEGEND FOR DRAWINGS**

| Item | Description                                                                                                                                                                                                            |  |
|------|------------------------------------------------------------------------------------------------------------------------------------------------------------------------------------------------------------------------|--|
| 1    | Boral 25mm Shaftliner                                                                                                                                                                                                  |  |
| 2    | Plasterboard as required by Partiwall system number (Wall system numbers listed below)                                                                                                                                 |  |
| 3    | Steel frame or timber frame:  > 1.6mm Steel frame filled with Pyropanel light-weight M4 mortar, or  > Pyropanel fire rated timber frame (timber frame limited to 1hr applications).  > Frame fixings at 450mm centres. |  |
| 4    | 35 x 35 x 0.7mm steel angle                                                                                                                                                                                            |  |
| 5    | Steel framing or timber stud framing                                                                                                                                                                                   |  |
| 6    | Pyropanel Multiflex fire rated sealant                                                                                                                                                                                 |  |
| 7    | Steel framing track to suit thickness of wall with nominally 32mm wide flange and 1.2mm thick                                                                                                                          |  |