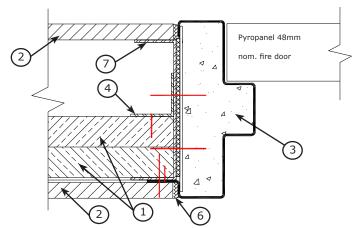

Offset 2 layer Shaftliner systems with steel door frame

Offset 2 layer Shaftliner systems with timber door frame (Timber frame limited to 1hr applications)

1 layer central Shaftliner systems with steel door frame

#### **LEGEND FOR DRAWINGS**

| Item | Description                                                                                                                                                                                                            |  |
|------|------------------------------------------------------------------------------------------------------------------------------------------------------------------------------------------------------------------------|--|
| 1    | Boral 25mm Shaftliner                                                                                                                                                                                                  |  |
| 2    | Plasterboard as required by Partiwall system number (Wall system numbers listed below)                                                                                                                                 |  |
| 3    | Steel frame or timber frame:  > 1.6mm Steel frame filled with Pyropanel light-weight M4 mortar, or  > Pyropanel fire rated timber frame (timber frame limited to 1hr applications).  > Frame fixings at 450mm centres. |  |
| 4    | 35 x 35 x 0.7mm steel angle                                                                                                                                                                                            |  |
| 5    | Steel framing or timber stud framing                                                                                                                                                                                   |  |
| 6    | Pyropanel Multiflex fire rated sealant                                                                                                                                                                                 |  |
| 7    | Steel framing track to suit thickness of wall with nominally 32mm wide flange and 1.2mm thick                                                                                                                          |  |