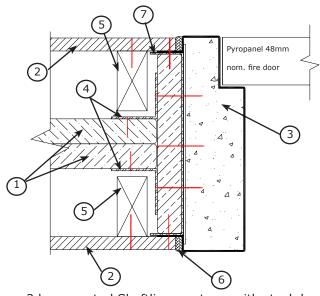

## Boral IntRwall Shaftliner walls

Offset 2 layer Shaftliner systems with steel door frame

Offset 2 layer Shaftliner systems with timber door frame (Timber frame limited to 1hr applications)

1 layer central Shaftliner systems with steel door frame

#### **LEGEND FOR DRAWINGS**

| Item | Description                                                                                                                                                                                                            |  |
|------|------------------------------------------------------------------------------------------------------------------------------------------------------------------------------------------------------------------------|--|
| 1    | Boral 25mm Shaftliner                                                                                                                                                                                                  |  |
| 2    | Plasterboard as required by Partiwall system number (Wall system numbers listed below)                                                                                                                                 |  |
| 3    | Steel frame or timber frame:  > 1.6mm Steel frame filled with Pyropanel light-weight M4 mortar, or  > Pyropanel fire rated timber frame (timber frame limited to 1hr applications).  > Frame fixings at 450mm centres. |  |
| 4    | 35 x 35 x 0.7mm steel angle                                                                                                                                                                                            |  |
| 5    | Steel framing or timber stud framing                                                                                                                                                                                   |  |
| 6    | Pyropanel Multiflex fire rated sealant                                                                                                                                                                                 |  |
| 7    | Steel framing track to suit thickness of wall with nominally 32mm wide flange and 1.2mm thick                                                                                                                          |  |