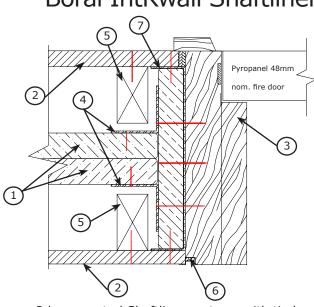

# Boral IntRwall Shaftliner walls

2 layer central Shaftliner systems with steel door frame

2 layer central Shaftliner systems with timber door frame (Timber frame limited to 1hr applications)

#### **LEGEND FOR DRAWINGS**

| Item | Description                                                                                                                                                                                                            |  |
|------|------------------------------------------------------------------------------------------------------------------------------------------------------------------------------------------------------------------------|--|
| 1    | Boral 25mm Shaftliner                                                                                                                                                                                                  |  |
| 2    | Plasterboard as required by Partiwall system number (Wall system numbers listed below)                                                                                                                                 |  |
| 3    | Steel frame or timber frame:  > 1.6mm Steel frame filled with Pyropanel light-weight M4 mortar, or  > Pyropanel fire rated timber frame (timber frame limited to 1hr applications).  > Frame fixings at 450mm centres. |  |
| 4    | 35 x 35 x 0.7mm steel angle                                                                                                                                                                                            |  |
| 5    | Steel framing or timber stud framing                                                                                                                                                                                   |  |
| 6    | Pyropanel Multiflex fire rated sealant                                                                                                                                                                                 |  |
| 7    | Steel framing track to suit thickness of wall with nominally 32mm wide flange and 1.2mm thick                                                                                                                          |  |