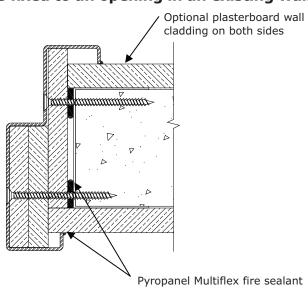

Slide-in steel frame, screw-fixed (nom. 400mm centres) through the rebate and jamb into the wall opening.

Slide-in steel frame, screw-fixed (nom. 400mm centres) into the wall faces with separate fixing angles on one side.

Slide-in steel frame, screw-fixed (nom. 400mm centres) through the rebate and jamb into the wall opening.