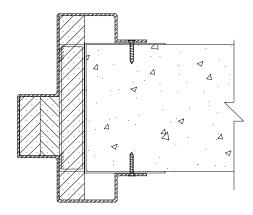

## Slide-in frame options (Used when the frame is fixed to an opening in an existing wall)

Slide-in steel frame, screw-fixed (nom. 400mm centres) into the wall faces with separate fixing angles on one side.

Slide-in steel frame, screw-fixed (nom. 400mm centres) through the rebate and jamb into the wall opening.

Slide-in steel frame, screw-fixed (nom. 400mm centres) into the wall faces with separate fixing angles on one side.

Slide-in steel frame, screw-fixed (nom. 400mm centres) through the rebate and jamb into the wall opening.