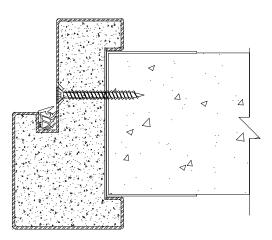

### Built-in frame options (Used when the frame is built into the wall during wall installation)

Built-in steel frame, screw fixed (nom. 400mm centres) into the wall faces through the frame wings.

Built-in steel frame, screw fixed (nom. 400mm centres) to the wall opening through the frame rebate. Frame with plate welded at the back to enable easier back-grouting.