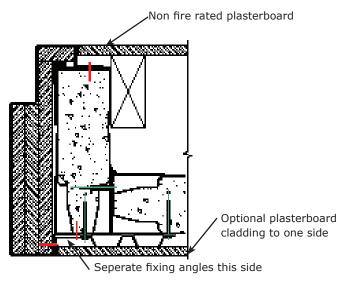

### Built-in frame options (Used when the frame is built into the wall during wall installation)

Built-in steel frame, screw fixed (nom. 400mm centres) into the wall faces through the frame wings.

Built-in steel frame, screw fixed (nom. 400mm centres) to the wall opening through the frame rebate. Frame with plate welded at the back to enable easier back-grouting.