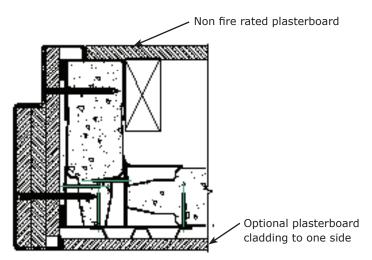

### Built-in frame options (Used when the frame is built into the wall during wall installation)

Built-in steel frame, screw fixed (nom. 400mm centres) into the wall faces through the frame wings.

Built-in steel frame, screw fixed (nom. 400mm centres) to the wall opening through the frame rebate. Frame with plate welded at the back to enable easier back-grouting.