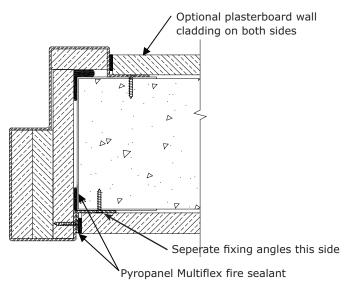

## Slide-in frame options (Used when the frame is fixed to an opening in an existing wall)

Slide-in steel frame, screw-fixed (nom. 400mm centres) into the wall faces with separate fixing angles on one side.

Slide-in steel frame, screw-fixed (nom. 400mm centres) through the rebate and jamb into the wall opening.

Slide-in steel frame, screw-fixed (nom. 400mm centres) into the wall faces with separate fixing angles on one side.